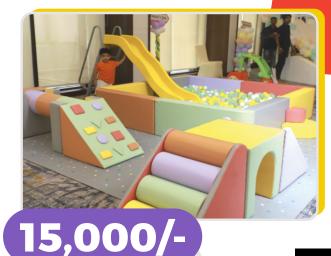

#### **RAINBOW TODDLER'S PLAYAREA III**

Area Required: 16x10ft
Age group: 6 months+
Rental time: 4 Hours

The set up includes:

- 1. 6X6ft Ball Pool Pit with 6ft Slide
- 2. Balancing beam with holders
- 3. Stone Climber
- 4. Rainbow Climber
- 5. Slide
- 7. Stairs
- 8. Tunnel Platform
- 9. Safety Anti Skid Mats

10. Ride-on Coupe Car