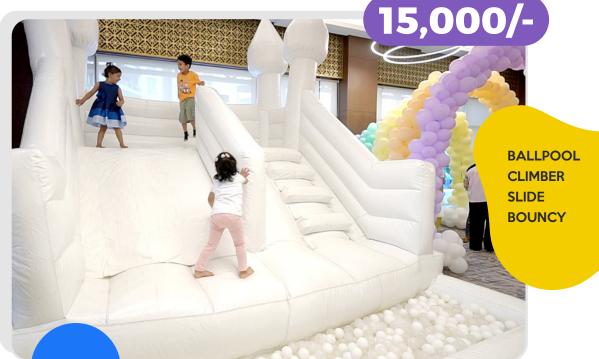

#### **BALL POOL WITH SLIDE**

#### **BALL POOL WITH DOUBLE SLIDE**

Area Required: 14x12x12ft

Age group: 3Y+ Rental time: 4 Hours

The set up includes: 10x10ft ball pool 10ft slide 10ft ladder 6000 balls Colors: white, yellow,

purple, teal

#### **BALL POOL WITH SINGLE SLIDE**

Area Required: 12x10x10ft

Age group: 3Y+ Rental time: 4 Hours

The set up includes: 8x8ft round ball pool 8ft slide

8ft ladder 3000 balls

Colors: white, yellow,

purple, teal