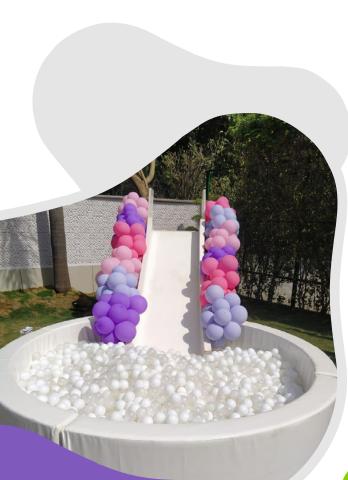

#### **BALL POOL WITH SLIDE**

#### **BALL POOL WITH DOUBLE SLIDE**

Area Required: 14x12x12ft

Age group: 3Y+ Rental time: 4 Hours

The set up includes: 10x10ft ball pool 10ft slide 10ft ladder 6000 balls Colors: white, yellow,

purple, teal