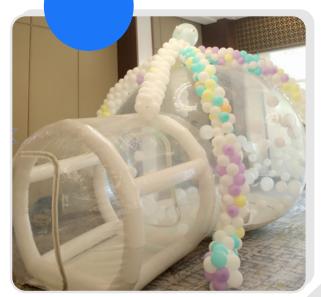

## BUBBLE HOUSE (15x10x10FT)

13,000/-

WHI (12x1

*E* **BOUNCY** 

**RAINBOW BOUNCY (10x8y** 

5,000/-