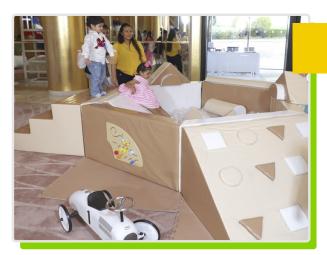

#### **CREAMY TODDLER'S PLAYAREA II**

Area Required: 16x10ft

Age group: 1Y+

Rental time: 4 Hours

The set up includes:

- 1. 8ft Ball Pool Pit with 2000 balls
- 2. Rainbow Climber
- 3. Stone Climber
- 4. Slide into the pit
- 5. Steps
- 6. Building Blocks
- 7. Tumbler
- 8. Ride-on Vintage Car
- 9. Three Wall Toys
- 10.Anti-skid Mats

16,000/-