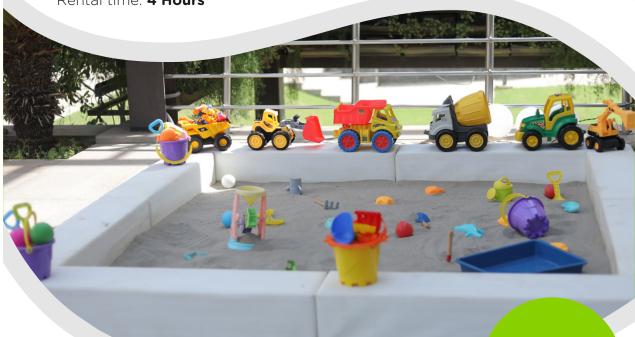

#### **SAND PLAY PIT**

8x8ft sand pit, children's safe playing sand & beach toys sets

Area Required: 10x10ft

Age group: **1Y+** Rental time: **4 Hours** 

## 15,000/-

Inclusive of transportation, installation, sanitization, and hygiene.

We customize the sand play pit to the theme of your choice, be it a construction site, vegetable garden, dino fossil or simply the beach.