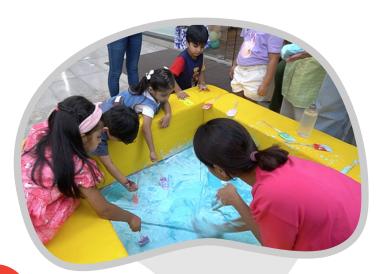

#### **SENSORY-PLAY BIN - ACTIVITY**

Area Required: 5x5x1ft

Age group: 1Y+

Rental time: 4 Hours

We customize our sensory play bin to the activity of your choice, be it a slime making, messy-mud play, jelly pit with sea creatures / catch the fish etc. We have many more options to match your theme.