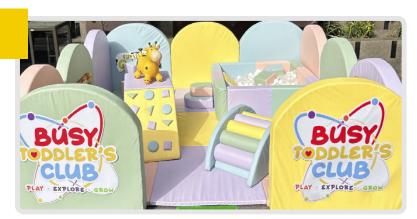

#### PASTEL TODDLER'S PLAYAREA I

Area Required: 12x12ft Age group: 6 months+ Rental time: 4 Hours

The play area includes:

- 1. 5x5ft Ball Pool Pit with 1000 balls | Colors: white, yellow, purple, teal
- 2. Rainbow Climber
- 3. Stone Climber 4. Slide
- 5. Steps 6. Tunnel
- 7. Ride-on Bouncy
- 8. Building Blocks
- 9. Four Wall Toys
- 10. Flooring safety mats x 9

17,000/-